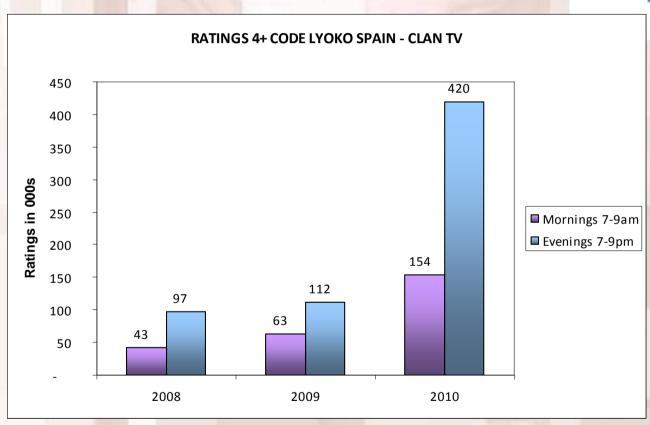

:00  | FOSTERS HOME IMAGINARY FRIENDS | 30 | 2,2 534,5 18,8 | 1,7 662,1 11,0 |  |  |  |
| 8  | TOON    | Tu             | 10/10/2006 | 16:00:00 | TEEN TITANS                    | 30 | 2,1 517,6 15,9 | 1,6 642,2 10,9 |  |  |  |
| 9  | TOON    | Мо             | 30/10/2006 | 17:00:00 | NIGHTMARE BEFORE CHRISTMAS     | 90 | 2,1 514,3 10,4 | 1,9 778,4 9,0  |  |  |  |
| 10 | TOON    | Fr             | 06/10/2006 | 15:30:00 | XIAOLIN SHOWDOWN               | 30 | 2,0 489,2 14,3 | 1,6 631,8 10,6 |  |  |  |
|    |         |                |            |          |                                |    |                |                |  |  |  |

<sup>\*</sup> Top Methodology: October 2006 (06:00 a.m./06:00 p.m), ranked by Rat000s among 6-11. Maximum duration 30'.





## **SPAIN RATINGS FOCUS**







### TOP 25 Children - best episode



#### Youth Channels - February 2010

| Rk  | Channel        | Wd  | Date       | Time  | Dur | Transcript Control of the Control of |      | hildren 4-1 | 2    | Children 4-6 |       |        |  |
|-----|----------------|-----|------------|-------|-----|------------------------------------------------------------------------------------------------------------------------------------------------------------------------------------------------------------------------------------------------------------------------------------------------------------------------------------------------------------------------------------------------------------------------------------------------------------------------------------------------------------------------