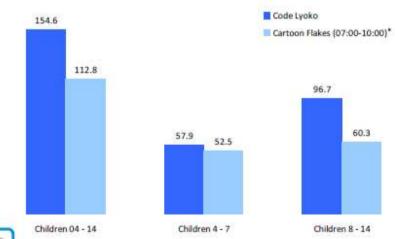

| 2.1  | 126.8     | 20.3 | 2.6  | 58.1      | 26.4 | 1.8            | 68.6  | 17.0 |

#### Comparison between Lyoko and its youth programming block (07:00 - 10:00)

(Thousands of viewers 000)



#### Lead In & Lead Out

 Code Lyoko outperforms both its usual lead-outs, however when Spectacular Spiderman is screened beforehand this obtains slightly higher ratings.

#### Programming Block

 Code Lyoko achieves better ratings than average for its programming block, Cartoon Flakes.



\* RaiZ 's Youth Programs Block



Source: Médiamétrie - Eurodata TV Worldwide / Auditei / AGB NMR

# BRAND STRATEGY MMORPG (Massive Multiplayer Online Role-Playing-Game)

In collaboration with top online company CJ Internet, and a \$2 million budget.





- Full 3D
- Real Role Play Universe
- Full combat system













## **BRAND STRATEGY**Video Game Releases

Nintendo DS release (2nd Opus):
 « Fall of XANA » by The Game Factory

(Worldwide)



PS2, PSP & Wii Release : « Quest for Infinity »
 by