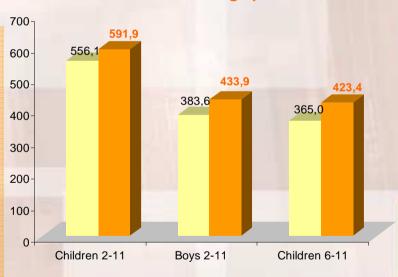

## **US RATINGS FOCUS**

Broadcast data

Period of Analysis: 25/09/06 - 08/12/06

Time Slot: 4:30 p.m.

**Frequency**: Daily (Mon – Fri)

Nb. of episodes: 50

**Code Lyoko Average Performances vs. Cartoon Network Average performances** 

#### **Key Highlights**

- <u>Code Lyoko</u> was first aired on Cartoon Network on April, 19<sup>th</sup> 2004. Since then, about 500 episodes have been broadcast so far. On average, they have delivered a children 2-11 audience of 800.000 viewers. On a regular basis, the cartoon appealed to more than 1 million children, achieving its best audience on September, 08<sup>th</sup> 2004 gathering 1.4 million children 2-11.
- Despite 2 years of uninterrupted airing, <u>Code Lyoko</u> keeps on recording good results. Over the period analyzed, the cartoon reached an average audience of 591.900 children 2-11 and an average share of 8.2% It outperformed the channel's average weekdays audience, especially on children 6-11 (+16%).
- <u>Code Lyoko</u>'s gains viewers compared to its lead-in, especially among children 6-11 with more (+11%)

Cartoon Network Average audience (weekdays - All day) Code Lyoko