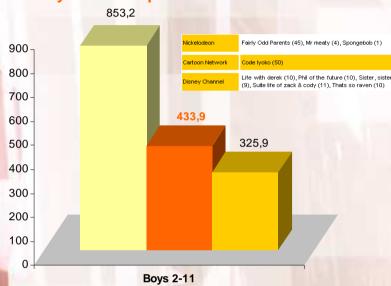

#### **Code Lyoko – Competition**

NICKELODEON CARTOON NETWORK DISNEY CHANNEL

#### Focus – Code Lyoko vs. American Dragon

#### **Key Highlights**

- In October 2006, among its core target group (6-11), <u>Code Lyoko</u> was among the third best performing Cartoon Network's programs aired on daytime.
- Broadcast in a fierce competitive environment, <u>Code Lyoko</u> managed to position second of the slot among boys 2-11. <u>Code Lyoko</u> was credited with a much more better audience than Disney Channel's youth live action dramas such as *That's So Raven* or *Suite Life of Zack & Cody*.
- Finally, over the period studied, <u>Code Lyoko</u> achieved better results than <u>American Dragon</u>. This action-packed adventures cartoon broadcast on Disney is targeting the same demo group (children 6-11) than <u>Code Lyoko</u>.